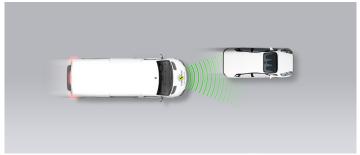

### Autobrake function only

### Approaching a stationary car

Approaching a stationary car

Approaching a stationary car

Approaching a slower moving car

Approaching a slower moving car

Approaching a slower moving car

Approaching a braking car