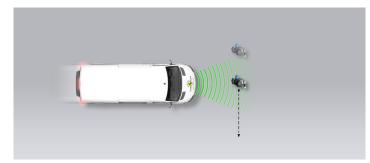

### Comment

The optional autonomous emergency braking (AEB) system, which includes Forward Collision Warning (FCW) was fitted to the test vehicle. In tests of its reaction to a car in front, the system generally performed well, with collisions avoided or mitigated in most situations. However, there was no reaction from the FCW at the higher test speeds. The system also detects vulnerable road users like pedestrians and cyclists, and here it scored well. Even in the most challenging of Euro NCAP's pedestrian tests – a child running from behind parked cars into the path of the vehicle – the system responded well up to around 40 km/h and, in general, collisions were avoided or mitigated for pedestrians and cyclists.