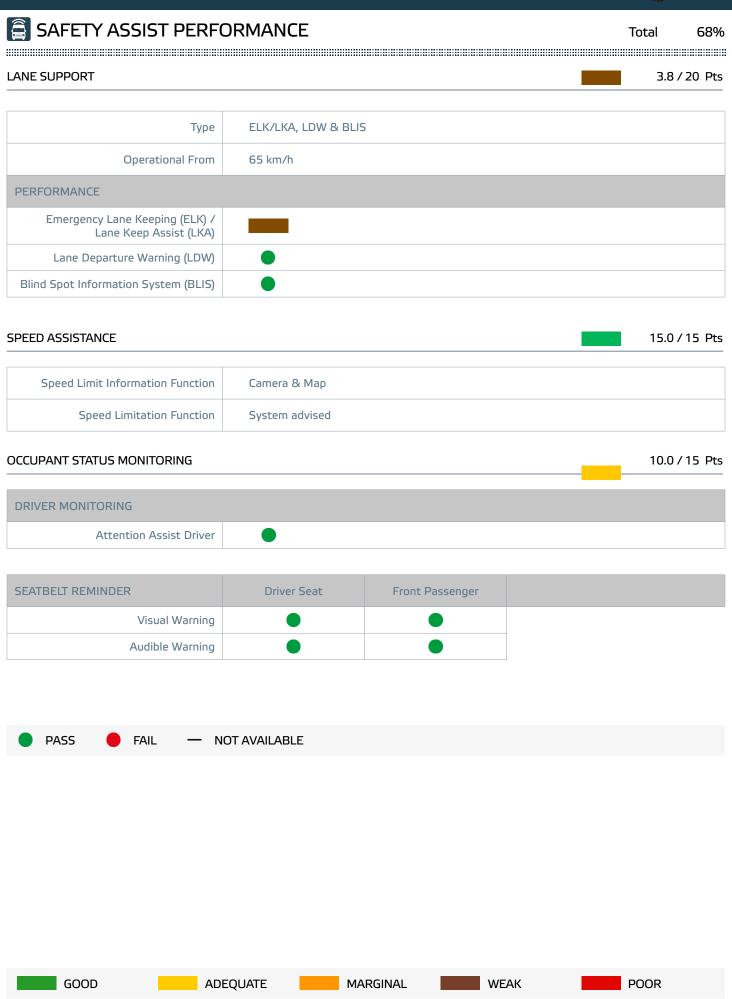

For detailed comments see below.

Total

68%

AEB CAR-TO-CAR 22.1 / 30 Pts

| Туре             | AEB & FCW |
|------------------|-----------|
| Operational From | 10 km/h   |

Lane assistance is provided by the optional lane departure warning (LDW) system coupled to lane keep assist (LKA), which gently corrects the vehicle's path if it is drifting out of lane. The LKA system responds to a variety of lane edges, such as marked lines and unmarked road edges. However, it allowed the vehicle to drift too far over the lane edge before the steering intervention began, and no points were scored. The LDW system met Euro NCAP's requirements and was rewarded.

A camera and digital mapping is used to establish the local speed limit and this information is presented to the driver who can then set the speed limiter accordingly. This optional speed assistance system was awarded maximum points.

A seatbelt reminder is provided for the driver and, as of early autumn 2021, also for the passenger and centre seating positions. A driver-state monitoring system uses steering inputs to identify behaviour which is characteristic of fatigued or impaired driving and advises the driver to rest. However, the system does not switch on by default (i.e. it has to be turned on by the driver), so was not rewarded.