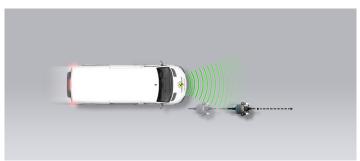

# Cyclist along the roadside

Total

68%

### Comment

The optional autonomous emergency braking (AEB) system, which includes Forward Collision Warning (FCW) was fitted to the test vehicle. In tests of its reaction to a car in front, the system generally performed well, with collisions avoided or mitigated in most situations. However, there was no reaction from the FCW at the higher test speeds. The system also detects vulnerable road users like pedestrians and cyclists, and here it scored well. Even in the most challenging of Euro NCAP's pedestrian tests – a child running from behind parked cars into the path of the vehicle – the system responded well up to around 40 km/h and, in general, collisions were avoided or mitigated for pedestrians and cyclists.