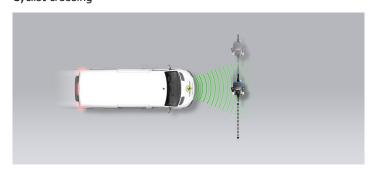

# Cyclist crossing

### Comment

The optional autonomous emergency braking (AEB) system, which includes Forward Collision Warning (FCW) was fitted to the test vehicle. In tests of its reaction to a car in front, the system generally performed well, with collisions avoided or mitigated in most situations. However, there was no reaction from the FCW at the higher test speeds. The system also detects vulnerable road users like pedestrians and cyclists, and here it scored well. Even in the most challenging of Euro NCAP's pedestrian tests – a child running from behind parked cars into the path of the vehicle – the system responded well up to around 40 km/h and, in general, collisions were avoided or mitigated for pedestrians and cyclists.