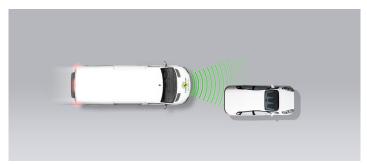

### Approaching a stationary car

Approaching a stationary car

Approaching a stationary car

Approaching a slower moving car

Approaching a slower moving car

Approaching a slower moving car

Approaching a braking car

### Comment

The optional autonomous emergency braking (AEB) system, which includes Forward Collision Warning (FCW) was fitted to the test vehicle. In tests of its reaction to a car in front, the system generally performed well, with collisions avoided or mitigated in most situations. However, there was no reaction from the FCW at the higher test speeds. The system also detects vulnerable road users like pedestrians and cyclists, and here it scored well. Even in the most challenging of Euro NCAP's pedestrian tests – a child running from behind parked cars into the path of the vehicle – the system responded well up to around 40 km/h and, in general, collisions were avoided or mitigated for pedestrians and cyclists.