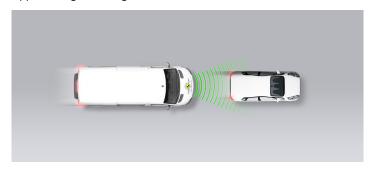

# Driver reacts to warning (Forward Collision Warning - FCW)

# Approaching a stationary car

Approaching a stationary car

Approaching a stationary car

Approaching a slower moving car

Approaching a slower moving car

Approaching a slower moving car

Approaching a braking car