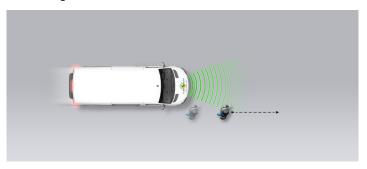

# Adult crossing the road

# Adult along the roadside

**AEB CYCLIST** 8.6 / 10 Pts

### Comment

The optional autonomous emergency braking (AEB) system, which includes Forward Collision Warning (FCW) was fitted to the test vehicle. In tests of its reaction to a car in front, the system generally performed well, with collisions avoided or mitigated in most situations. However, there was no reaction from the FCW at the higher test speeds. The system also detects vulnerable road users like pedestrians and cyclists, and here it scored well. Even in the most challenging of Euro NCAP's pedestrian tests – a child running from behind parked cars into the path of the vehicle – the system responded well up to around 40 km/h and, in general, collisions were avoided or mitigated for pedestrians and cyclists.